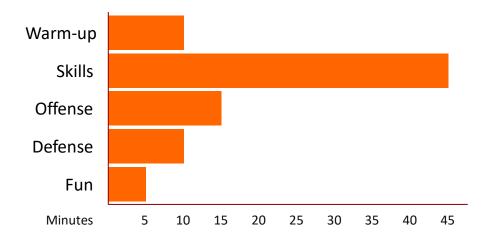

#### EARLY SEASON TEACHING AND CONCEPTS

Click the links below to see the drills.

- 0:00 Passing Drill Four Balls, Six Locations (Warm-up)
- 0:10 Footwork Drill Two Foot Jumping, Inside and Outside (Skills)
- 0:15 Footwork Drill Two Foot Jumping, Three Ahead One Back (Skills)
- 0:20 Passing Drill Two Line Sprints (Skills)
- 0:25 Finishing Drill Timed Layups (Skills)
- 0:30 Reading Defense Drill Screen Down, One Defender (Offense)
- 0:40 DRINK BREAK

## HIGH SCHOOL (ages 14-18)

EARLY SEASON TEACHING AND CONCEPTS

...continued from page 2

Click the links below to see the drills.

- 0:45 Finishing Drill One on One Cut Throat (Skills)
- 1:00 Run Through Baseline Out of Bounds Plays (vs man to man but no defense) (Offense)
- 1:05 Run Through Baseline Out of Bounds Plays (vs zone but no defense) (Offense)
- 1:15 <u>Defensive Drill Shell Drill</u> (Defense)
- 1:25 **Ball Handling Drill Knock Out Game** (Fun)
- 1:30 Team Huddle End of Practice