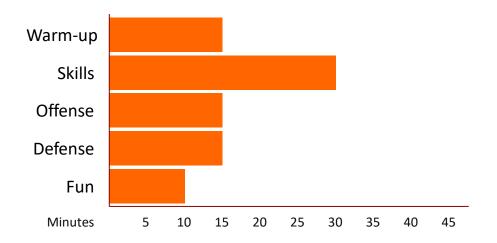

### **ELEMENTARY** (ages 8-13)

MID-SEASON, REINFORCING GOOD HABITS

Click the links below to see the drills.

- 0:00 Passing Drill Four Balls, Six Locations (Warm-up)
- 0:05 Ball Handling Drill Two Ball Zig Zags (Warm-up)
- 0:10 Passing Drill Two Line Defensive Closeouts (Warm-Up)
- 0:15 **Shooting Drill Rapid Fire From Sidelines** (Skills)
- 0:25 Finishing Drill Timed Layups (Skills)
- 0:35 Rebounding Drill Full Court Challenge (Offense)
- 0:45 DRINK BREAK

...continued on page 3

PLAYS • DRILLS • FORUM • COURSES • PODCAST • ARTICLES

PRACTICE PLAN# ME007

### **ELEMENTARY** (ages 8-13)

MID-SEASON, REINFORCING GOOD HABITS

...continued from page 2

Click the links below to see the drills

- 0:50 <u>Defensive Drill Closing Out</u> (Defense)
- 0:55 <u>Defensive Drill Shell Drill</u> (Defense)
- 1:05 Run Through Baseline Out of Bounds Plays (vs zone with defense) (Offense)
- 1:10 Run Through Half-Court Offense or Three Set Plays (vs zone with defense) (Offense)
- 1:20 <u>Ball Handling Drill Relay Race</u> (Fun)
- 1:30 Team Huddle End of Practice