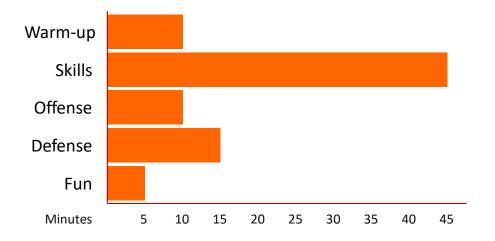

#### EARLY SEASON TEACHING AND CONCEPTS

Click the links below to see the drills

- 0:00 Finishing Drill Full Court Passing Layups (Warm-up)
- 0:10 Split players into two groups. (Skills)

Post players: Post Play Drill - Low Post Moves With No Defender

Wing players and guards: **Shooting Drill - Full Speed Pull-Ups** 

- 0:20 <u>Defensive Drill Closing Out</u> (Defense)
- 0:35 Fast Break Drill Secondary Break (Skills)
- 0:45 DRINK BREAK

...continued on page 3

#### EARLY SEASON TEACHING AND CONCEPTS

...continued from page 2

Click the links below to see the drills

- 0:50 Fast Break Drill 5 Player Weave, to 3 on 2, to 2 on 1 (Skills)
- 0:57 Fast Break Drill 3 on 2 Continuous (Skills)
- 1:05 Rebounding Drill Full Court Challenge (Skills)
- 1:15 Play Full Court 5-on-5 controlled, with fast break ==> use concepts from drills above (0:20, 0:30, 0:40, 0:55) (Offense)
- 1:25 **Shooting Drill The Game of 'Bump'** (Fun)
- 1:30 Team Huddle End of Practice